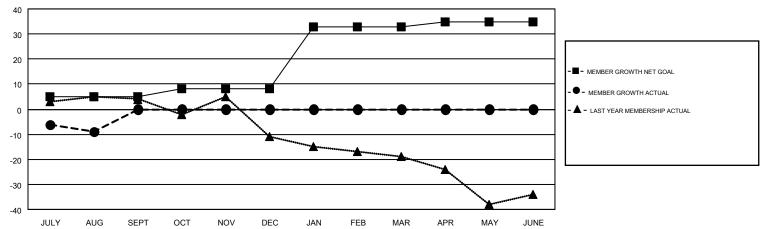

## GOALS AND ACTUAL MEMBERS CUMULATIVE

| DROPPED CLUBS: 0          |    | 8 CLUBS OF 58 ADDED 1 OR MORE<br>NEW MEMBERS | GENDER DISTRIBUTION  MALE 832 (70.45%) |              |     |
|---------------------------|----|----------------------------------------------|----------------------------------------|--------------|-----|
| DROPPED MEMBERS           |    |                                              | FEMALE                                 | 349 (29.55%) |     |
| DECEASED                  | 1  | CLICK HERE FOR CUMULATIVE                    | TOTAL FAMILY UNIT MEMBERS              |              | 331 |
| CLUB CANCELLED 0 OTHER 21 |    | MEMBERSHIP DATA                              | FAMILY MEMBERS PAYING HALF             |              | 168 |
| TOTAL                     | 22 |                                              | DOLS                                   |              |     |